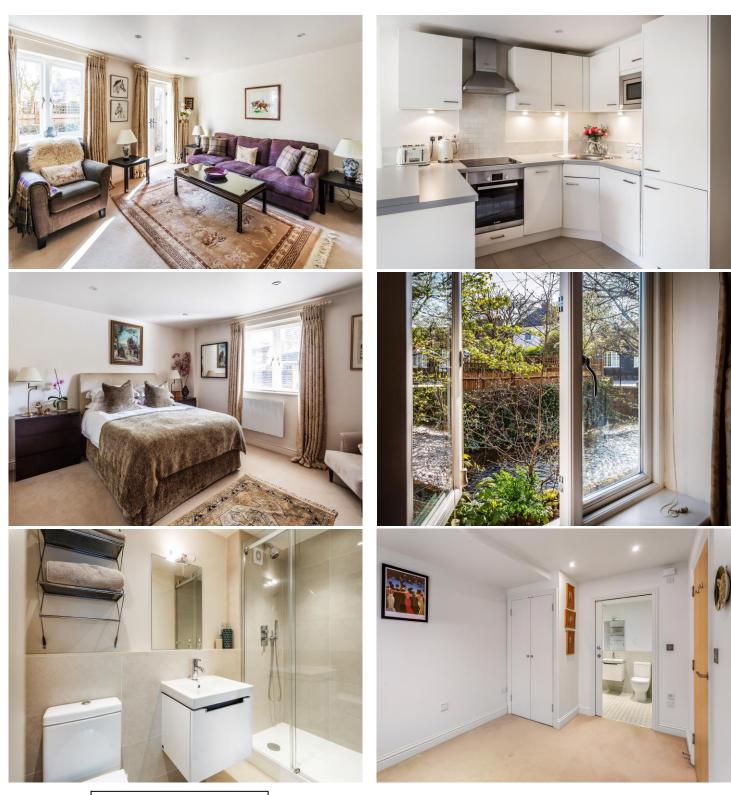

### Flat 3 Beaufield Mews, Middle Street, Shere, Surrey GU5 9HF

A recently refurbished & superbly presented two double bedroom ground floor flat set back from the road in a courtyard location yet in the heart of the sought after village of Shere. Accommodation comprises an entrance hall with fitted cloaks cupboard leading through to a superbly fitted kitchen with fully integrated appliances (including dishwasher, washing machine & fridge/freezer) open plan to a good size reception room offering sitting & dining areas & with double doors opening out onto a pathway overlooking the Tillingbourne stream. There is also a good size double bedroom with views over the stream with a very well fitted ensuite shower room & a 2nd double bedroom with an ensuite bathroom with bath & wall mounted shower. This luxury apartment is in excellent condition & benefits from a high specification finish throughout. Located within a very short stroll of the village shops, supermarket, cafe's & pubs, providing easy access to the A25, Guildford, Dorking & Cranleigh. Must be seen !