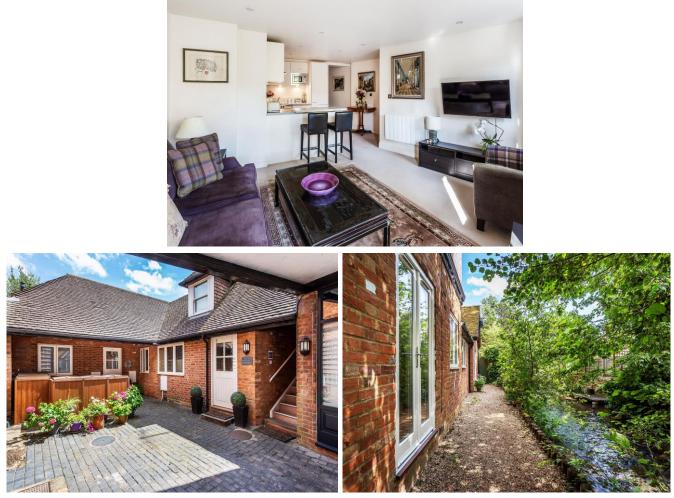

### Flat 3 Beaufield Mews, Middle Street, Shere, Surrey GU5 9HF

A recently refurbished & superbly presented two double bedroom ground floor flat set back from the road in a courtyard location yet in the heart of the sought after village of Shere. Accommodation comprises an entrance hall with fitted cloaks cupboard leading through to a superbly fitted kitchen with fully integrated appliances (including dishwasher, washing machine & fridge/freezer) open plan to a good size reception room offering sitting & dining areas & with double doors opening out onto a pathway overlooking the Tillingbourne stream. There is also a good size double bedroom with views over the stream with a very well fitted ensuite shower room & a 2nd double bedroom with an ensuite bathroom with bath & wall mounted shower. This luxury apartment is in excellent condition & benefits from a high specification finish throughout. Located within a very short stroll of the village shops, supermarket, cafe's & pubs, providing easy access to the A25, Guildford, Dorking & Cranleigh. Must be seen !

#### **Directions**:

From our office in Shere, proceed away from the A25 towards the stream, where you will find a small courtyard on the left hand side (just before the bridge). The entrance to No. 3 is on your right.