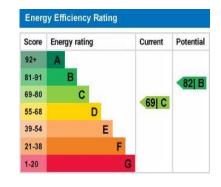

range a viewing



COUNCIL TAX BAND - C

#### WHAT ARE THE COSTS IF I WANT TO PROCEED ?

Before a property can be taken off the market you must provide a Holding Deposit of the equivalent of 1 week of the agreed rent. This is NOT refundable if you fail your right to rent check, but fully deductible from the balance of the Security Deposit (an additional 4 Weeks' Rent) which is due on the signing of the Tenancy Agreement. The total Security Deposit due is 5 Weeks' Rent. You will then need to pay in cleared funds by the start date :- One Months' Rent (payable in Advance for the duration of the tenancy).

Example at £1500 pcm: £346.15 Holding Deposit due immediately then a further £1384.60 on signing of the Tenancy Agreement (so £1730.75 Security Deposit in total) On Start Date : £1500 Rent



Whilst every care has been taken in preparing these particulars, details have been provided by the Landlord/Head Agent. Terra Cotta cannot be held responsible for any misstatement, error or omission.

nicola@terracotta.co.uk

www.terracotta.co.uk